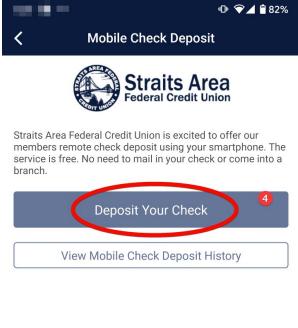

4. Click Deposit Your Check

5. Review the Check Deposit Tips for important information on when your check will be posted, and how to properly endorse check.

- 6. Enter the dollar amount the check is for
- 7. Take a picture of the front of the check (See next page for additional instructions)
- 8. Take a picture of the back of check
- 9. Select which account you would like the check to be deposited in.
- 10. Click Submit