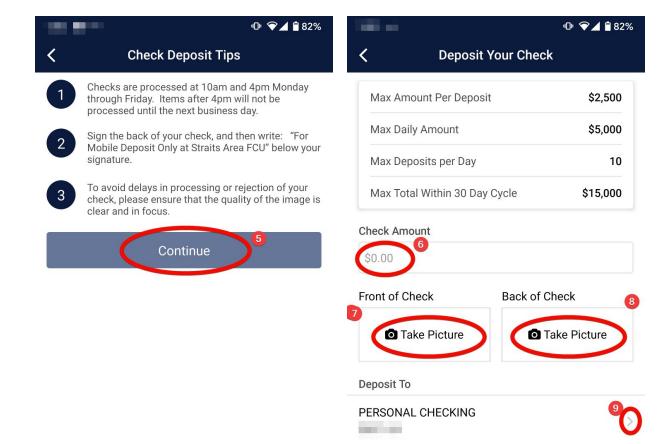

4. Click Deposit Your Check

5. Review the Check Deposit Tips for important information on when your check will be posted, and how to properly endorse check.

- 6. Enter the dollar amount the check is for
- 7. Take a picture of the front of the check (See next page for additional instructions)
- 8. Take a picture of the back of check
- 9. Select which account you would like the check to be deposited in.
- 10. Click Submit