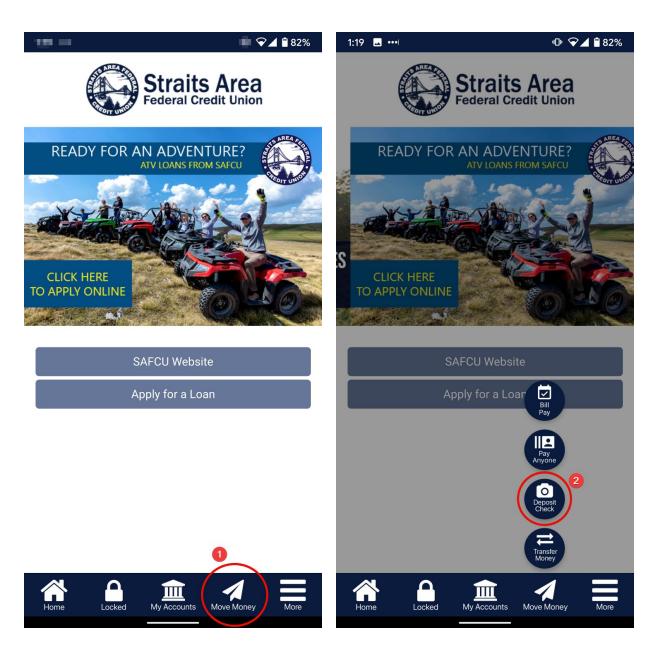

1. Click Move Money

2. Click Deposit Check

3. If you have not yet logged in the app will prompt you to log in.

If you have already logged into the app you will be taken directly to step 4.

Home Unlocked My Accounts Move Money Me