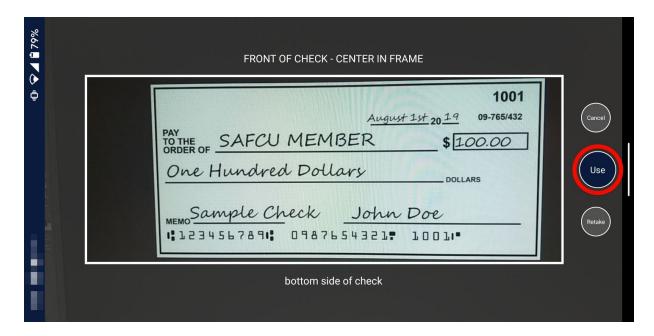

| %62 ■ ▼ 🌭 | FRONT OF CHECK - CENTER IN FRAME                                                                                                                           |        |
|-----------|------------------------------------------------------------------------------------------------------------------------------------------------------------|--------|
| •         | August 1st 20 19 09-765/432  PAY TO THE ORDER OF SAFCU MEMBER \$100.00  One Hundred Dollars  MEMO Sample Check John Doe  1: 1234567891: 0987654321: 10011. | Cancel |
| i         | bottom side of check                                                                                                                                       |        |

Make sure that the check is contained entirely within the frame. When you are happy with the alignment click the camera button to take the picture.

After taking the picture the app will show you the image that was captured. If the image is legible click the Use button. If you are not happy with how the picture turned out click retake to try again.

If the picture is not legible your check may be rejected.