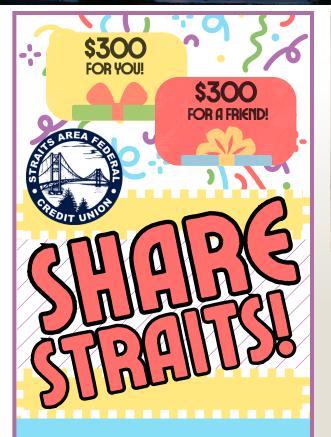

# STRAIT TALK

IN THIS EDITION: • SAFCU in Action • Share SAFCU

• Christmas Loans Coming Soon • SAFCU's Fantastic Plastics

Refer a friend to open an account with SAFCU! If they open a new membership between September 3 and October 31, 2024 and mention you by name you will BOTH be entered to win a \$300 VISA gift card!

FEDERALLY INSURED BY NCUA Two (2) prize winners will be selected on or about November 4, 2024 by a

Two (2) place winners will be selected on or about volentier 4, 2024 by a random drawing from all qualified entries received between September 3 and October 31, 2024. Must be a new member with no existing account at Straits Area Federal Credit Union to be entered to win. Contest limited to one entry per new membership. No purchase necessary. See a credit union representative for complete details, including contest rules and restrictions. Void where prohibited by law. www.mi-safcu.org